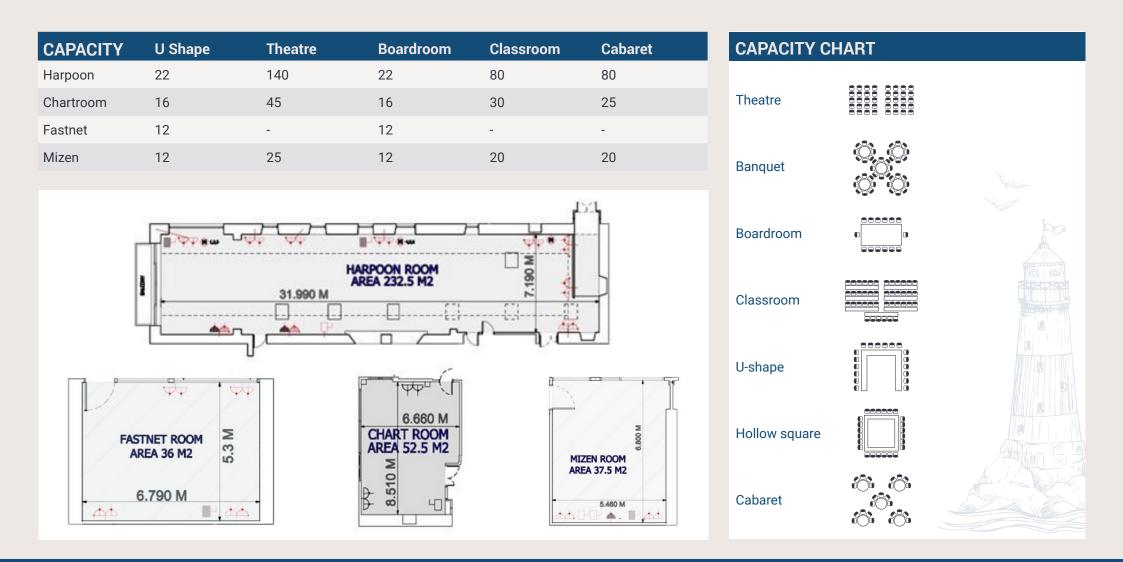

# Meetings, Conferences & Events

T +353 (0) 21 477 9300 E cb@tridenthotel.com W www.tridenthotel.com

- A luxury 4-star hotel situated on Kinsale Harbour
- 4 meeting rooms
- Conference capacity for up to 140 delegates
- · Bright spaces with plenty of natural light
- 75 guestrooms
- 4 luxury suites available with harbour views