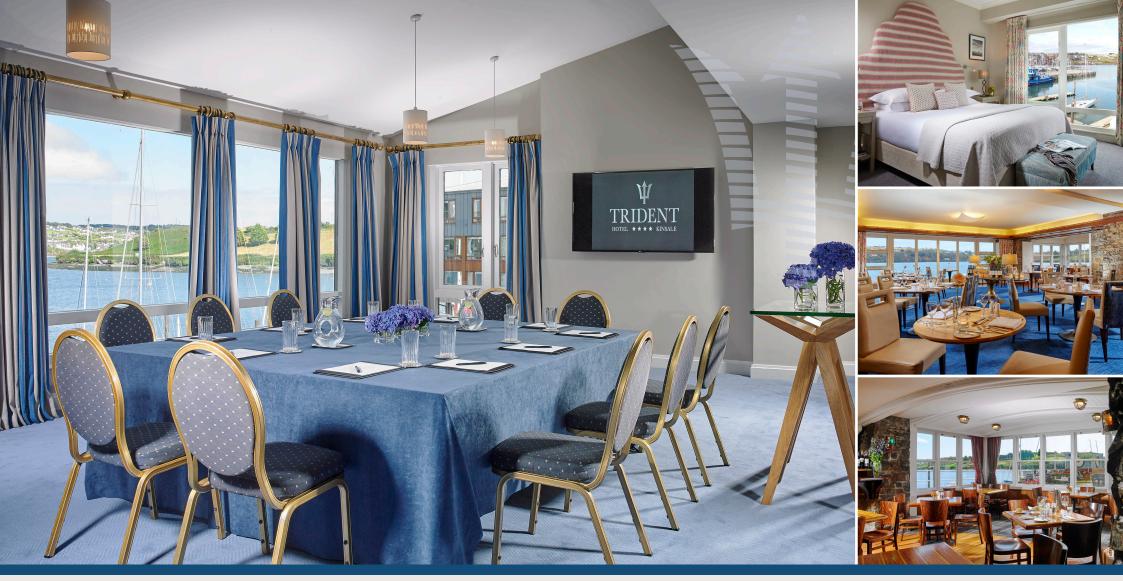

# Meetings, Conferences & Events

T +353 (0) 21 477 9300 E cb@tridenthotel.com W www.tridenthotel.com

- A luxury 4-star hotel situated on Kinsale Harbour
- 4 meeting rooms
- Conference capacity for up to 140 delegates
- · Bright spaces with plenty of natural light
- 75 guestrooms
- 4 luxury suites available with harbour views

- Excellent dining options in the Wharf Tavern
- Pier One Restaurant available for private dining for groups of 30 or more
- 20 minutes from Cork International Airport
- Complimentary high-speed WI-FI
- · Dedicated and experienced team